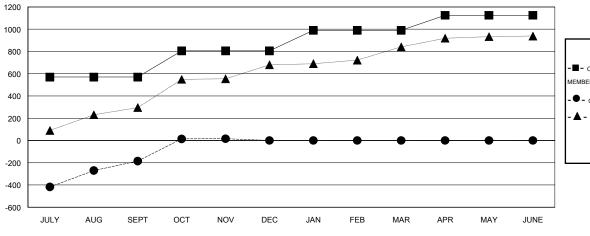

## LOCATION INDIA

 $\mathsf{GMT}\;\mathsf{CA}\;6$ 

|                       |                  | Clubs     |                  |                       |               |                    | Members                             |                    |                  |
|-----------------------|------------------|-----------|------------------|-----------------------|---------------|--------------------|-------------------------------------|--------------------|------------------|
| RESULTS FOR 2014-2015 |                  |           |                  | RESULTS FOR 2014-2015 |               |                    |                                     |                    |                  |
| QUARTER               | NEW CLUB<br>GOAL | NEW CLUBS | DROPPED<br>CLUBS | NET<br>GAIN/LOSS      | QUARTER       | NEW MEMBER<br>GOAL | CHARTER AND<br>NEW MEMBERS<br>ADDED | DROPPED<br>MEMBERS | NET<br>GAIN/LOSS |
| JULY/AUG/SEPT         | 8                | 5         | 0                | 5                     | JULY/AUG/SEPT | 570                | 356                                 | 541                | -185             |
| OCT/NOV/DEC           | 2                | 3         | 0                | 3                     | OCT/NOV/DEC   | 235                | 273                                 | 72                 | 201              |
| JAN/FEB/MAR           | 2                | 0         | 0                | 0                     | JAN/FEB/MAR   | 185                | 0                                   | 0                  | 0                |
| APR/MAY/JUNE          | 2                | 0         | 0                | 0                     | APR/MAY/JUNE  | 135                | 0                                   | 0                  | 0                |

#### GOALS AND ACTUAL MEMBERS CUMULATIVE

| -=-   | CURRENT YEAR GOALS FOR NEW  |
|-------|-----------------------------|
| MEMB  | ERS                         |
| - • - | CURRENT YEAR ACTUAL MEMBERS |

- LAST YEAR ACTUAL MEMBERS