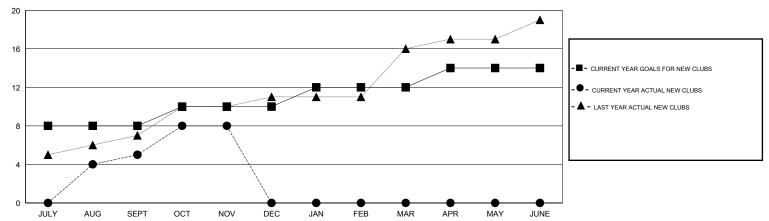

## LOCATION INDIA

 $\mathsf{GMT}\;\mathsf{CA}\;6$ 

|                       |                  | Clubs     |                  |                       |               |                    | Members                             |                    |                  |
|-----------------------|------------------|-----------|------------------|-----------------------|---------------|--------------------|-------------------------------------|--------------------|------------------|
| RESULTS FOR 2014-2015 |                  |           |                  | RESULTS FOR 2014-2015 |               |                    |                                     |                    |                  |
| QUARTER               | NEW CLUB<br>GOAL | NEW CLUBS | DROPPED<br>CLUBS | NET<br>GAIN/LOSS      | QUARTER       | NEW MEMBER<br>GOAL | CHARTER AND<br>NEW MEMBERS<br>ADDED | DROPPED<br>MEMBERS | NET<br>GAIN/LOSS |
| JULY/AUG/SEPT         | 8                | 5         | 0                | 5                     | JULY/AUG/SEPT | 570                | 356                                 | 541                | -185             |
| OCT/NOV/DEC           | 2                | 3         | 0                | 3                     | OCT/NOV/DEC   | 235                | 273                                 | 72                 | 201              |
| JAN/FEB/MAR           | 2                | 0         | 0                | 0                     | JAN/FEB/MAR   | 185                | 0                                   | 0                  | 0                |
| APR/MAY/JUNE          | 2                | 0         | 0                | 0                     | APR/MAY/JUNE  | 135                | 0                                   | 0                  | 0                |

### GOALS AND ACTUAL NEW CLUBS CUMULATIVE